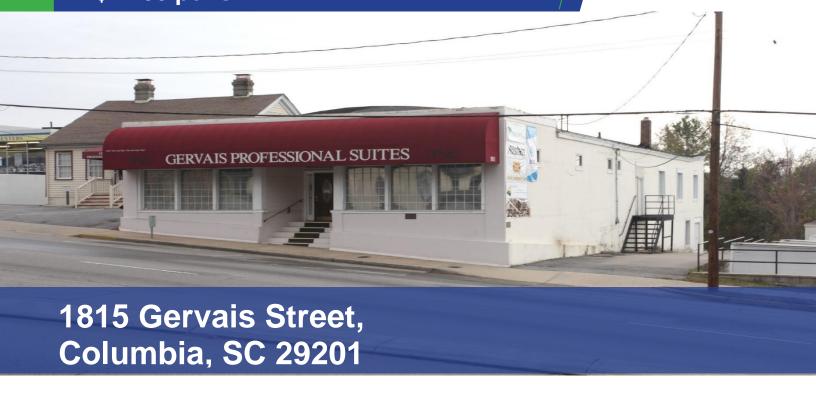

#### **Features**

- High traffic, high visibility
- Close to State House
- Across from the University of South Carolina

#### **Overview**

General office space with +5000 square feet on the main floor and an additional + 3000 square feet on lower level for a total of +8000 square feet. The 5000sf portion has undergone renovations with new paint and carpet in recent months and the lower level is shell space. Located on Gervais Street just blocks from the State Capitol Complex and across from the University of South Carolina.